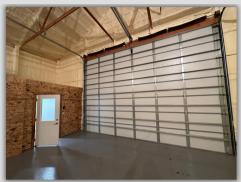

# Offered at \$295,000

3.71 +/- ACRES ALONG HIGH-TRAFFIC HIGHWAY 20

40'X60' INSULATED STEEL UTILITY BUILDING WITH 16' SIDEWALLS

HEATING, AIR CONDITIONING, PRIVATE WELL, AND SEPTIC SYSTEM

SEALED AND FINISHED CONCRETE FLOOR

### PROPERTY DESCRIPTION:

Incredible opportunity to own 3.71 + / - acres of primecommercial real estate on the west edge of O'Neill, Nebraska! Situated along high-traffic Highway 20, this property offers exceptional visibility and easy access, making it a fantastic location for a variety of uses or business ventures. Built in 2017, the 40'x60' insulated steel utility building is designed for versatility and efficiency, featuring 16' sidewalls, heating and air conditioning, a private well, and septic system. The building also boasts a finished and sealed concrete floor, adding durability and a clean, professional look. Whether you're looking for a shop, warehouse, retail space, service center, or light industrial operation, this property is wellequipped to support your vision. Surrounded by thriving businesses, this location provides built-in exposure and convenient customer access. With ample space for expansion, parking, or outdoor storage, the possibilities are endless!