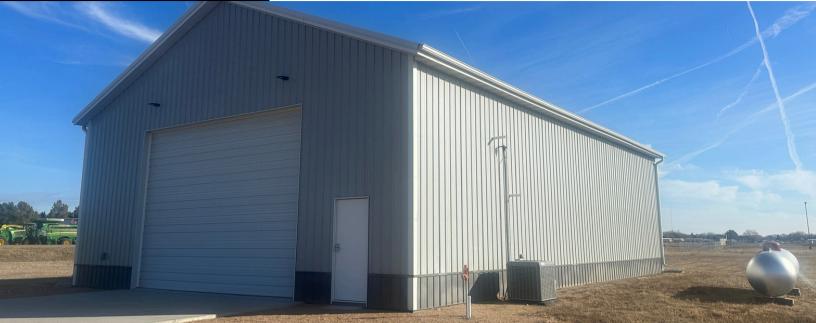

# Offered at \$295,000

3.71 +/- ACRES ALONG HIGH-TRAFFIC HIGHWAY 20

40'X60' INSULATED STEEL UTILITY BUILDING WITH 16' SIDEWALLS

HEATING, AIR CONDITIONING, PRIVATE WELL, AND SEPTIC SYSTEM

SEALED AND FINISHED CONCRETE FLOOR

### PROPERTY DESCRIPTION:

Incredible opportunity to own 3.71 + / - acres of primecommercial real estate on the west edge of O'Neill, Nebraska! Situated along high-traffic Highway 20, this property offers exceptional visibility and easy access, making it a fantastic location for a variety of uses or business ventures. Built in 2017, the 40'x60' insulated steel utility building is designed for versatility and efficiency, featuring 16' sidewalls, heating and air conditioning, a private well, and septic system. The building also boasts a finished and sealed concrete floor, adding durability and a clean, professional look. Whether you're looking for a shop, warehouse, retail space, service center, or light industrial operation, this property is wellequipped to support your vision. Surrounded by thriving businesses, this location provides built-in exposure and convenient customer access. With ample space for expansion, parking, or outdoor storage, the possibilities are endless!