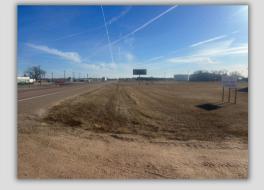

### PROPERTY DESCRIPTION:

Incredible opportunity to own 3.71 + / - acres of primecommercial real estate on the west edge of O'Neill, Nebraska! Situated along high-traffic Highway 20, this property offers exceptional visibility and easy access, making it a fantastic location for a variety of uses or business ventures. Built in 2017, the 40'x60' insulated steel utility building is designed for versatility and efficiency, featuring 16' sidewalls, heating and air conditioning, a private well, and septic system. The building also boasts a finished and sealed concrete floor, adding durability and a clean, professional look. Whether you're looking for a shop, warehouse, retail space, service center, or light industrial operation, this property is wellequipped to support your vision. Surrounded by thriving businesses, this location provides built-in exposure and convenient customer access. With ample space for expansion, parking, or outdoor storage, the possibilities are endless!