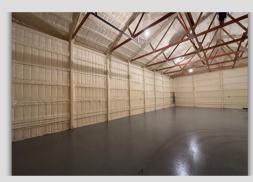

# Offered at \$295,000

3.71 +/- ACRES ALONG HIGH-TRAFFIC HIGHWAY 20

40'X60' INSULATED STEEL UTILITY BUILDING WITH 16' SIDEWALLS

HEATING, AIR CONDITIONING, PRIVATE WELL, AND SEPTIC SYSTEM

SEALED AND FINISHED CONCRETE FLOOR

### PROPERTY DESCRIPTION:

Incredible opportunity to own 3.71 + / - acres of primecommercial real estate on the west edge of O'Neill, Nebraska! Situated along high-traffic Highway 20, this property offers exceptional visibility and easy access, making it a fantastic location for a variety of uses or business ventures. Built in 2017, the 40'x60' insulated steel utility building is designed for versatility and efficiency, featuring 16' sidewalls, heating and air conditioning, a private well, and septic system. The building also boasts a finished and sealed concrete floor, adding durability and a clean, professional look. Whether you're looking for a shop, warehouse, retail space, service center, or light industrial operation, this property is wellequipped to support your vision. Surrounded by thriving businesses, this location provides built-in exposure and convenient customer access. With ample space for expansion, parking, or outdoor storage, the possibilities are endless!