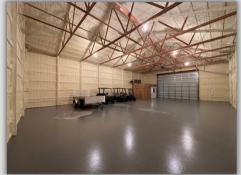

# Offered at \$295,000

3.71 +/- ACRES ALONG HIGH-TRAFFIC HIGHWAY 20

40'X60' INSULATED STEEL UTILITY BUILDING WITH 16' SIDEWALLS

HEATING, AIR CONDITIONING, PRIVATE WELL, AND SEPTIC SYSTEM

SEALED AND FINISHED CONCRETE FLOOR

### PROPERTY DESCRIPTION:

Incredible opportunity to own 3.71 + / - acres of primecommercial real estate on the west edge of O'Neill, Nebraska! Situated along high-traffic Highway 20, this property offers exceptional visibility and easy access, making it a fantastic location for a variety of uses or business ventures. Built in 2017, the 40'x60' insulated steel utility building is designed for versatility and efficiency, featuring 16' sidewalls, heating and air conditioning, a private well, and septic system. The building also boasts a finished and sealed concrete floor, adding durability and a clean, professional look. Whether you're looking for a shop, warehouse, retail space, service center, or light industrial operation, this property is wellequipped to support your vision. Surrounded by thriving businesses, this location provides built-in exposure and convenient customer access. With ample space for expansion, parking, or outdoor storage, the possibilities are endless!