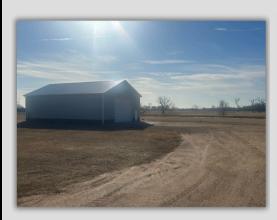

# Offered at \$295,000

3.71 +/- ACRES ALONG HIGH-TRAFFIC HIGHWAY 20

40'X60' INSULATED STEEL UTILITY BUILDING WITH 16' SIDEWALLS

HEATING, AIR CONDITIONING, PRIVATE WELL, AND SEPTIC SYSTEM

SEALED AND FINISHED CONCRETE FLOOR

### PROPERTY DESCRIPTION:

Incredible opportunity to own 3.71 + / - acres of primecommercial real estate on the west edge of O'Neill, Nebraska! Situated along high-traffic Highway 20, this property offers exceptional visibility and easy access, making it a fantastic location for a variety of uses or business ventures. Built in 2017, the 40'x60' insulated steel utility building is designed for versatility and efficiency, featuring 16' sidewalls, heating and air conditioning, a private well, and septic system. The building also boasts a finished and sealed concrete floor, adding durability and a clean, professional look. Whether you're looking for a shop, warehouse, retail space, service center, or light industrial operation, this property is wellequipped to support your vision. Surrounded by thriving businesses, this location provides built-in exposure and convenient customer access. With ample space for expansion, parking, or outdoor storage, the possibilities are endless!