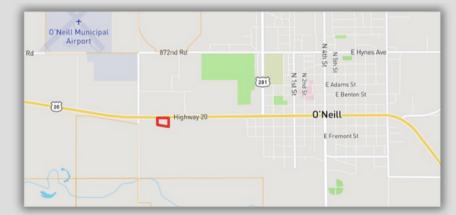

## **COMMERCIAL PROPERTY FOR SALE** 49121 HIGHWAY 20 O'NEILL, NEBRASKA

For more information, contact:

KYLE CONNOT LAND SALES AGENT (402) 340-0493

## **PROPERTY INFORMATION** 49121 HIGHWAY 20 O'NEILL, NEBRASKA

### PROPERTY DESCRIPTION:

Incredible opportunity to own 3.71 + / - acres of primecommercial real estate on the west edge of O'Neill, Nebraska! Situated along high-traffic Highway 20, this property offers exceptional visibility and easy access, making it a fantastic location for a variety of uses or business ventures. Built in 2017, the 40'x60' insulated steel utility building is designed for versatility and efficiency, featuring 16' sidewalls, heating and air conditioning, a private well, and septic system. The building also boasts a finished and sealed concrete floor, adding durability and a clean, professional look. Whether you're looking for a shop, warehouse, retail space, service center, or light industrial operation, this property is wellequipped to support your vision. Surrounded by thriving businesses, this location provides built-in exposure and convenient customer access. With ample space for expansion, parking, or outdoor storage, the possibilities are endless!